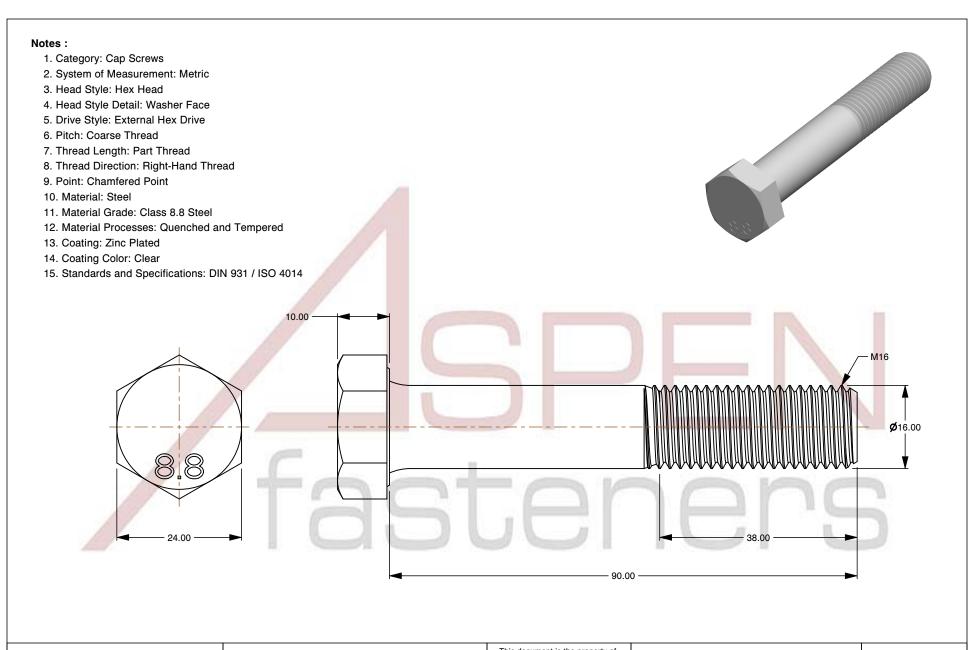

SCALE 1.375

PRODUCT NAME
M16 X 90mm DIN 931 / ISO 4014, Metric,
Hex Head Cap Screws Bolts, Part Thread,
Class 8.8 Steel, Zinc Plated

PART NUMBER: ME002-16X90

UNIT MILLIMETERS

> ISSUED 2024-01-08

SHEET 1 of 1