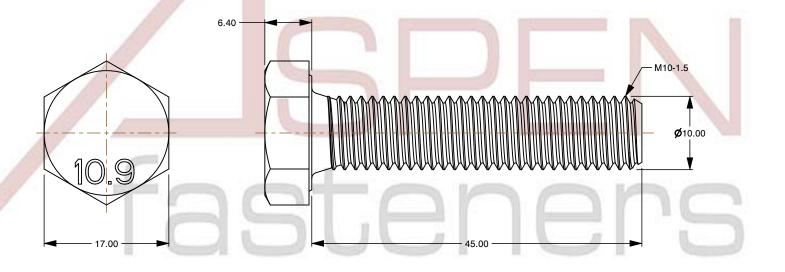

1. Category: Cap Screws

2. System of Measurement: Metric

3. Head Style: Hex Head

4. Head Style Detail: Washer Face

5. Drive Style: External Hex Drive

6. Pitch: Coarse Thread

7. Thread Length: Full Thread

8. Thread Direction: Right-Hand Thread

9. Point: Chamfered Point

10. Material: Steel

11. Material Grade: Class 10.9 Steel

12. Material Processes: Quenched and Tempered

13. Coating: Uncoated

14. Standards and Specifications: DIN 933 / ISO 4017

This file and any associated information and specifications are provided for reference and evaluation purposes only and is subject to change without notice. Aspen Fasteners Inc. makes

SCALE 1.941

PRODUCT NAME
M10-1.5 X 45mm DIN 933 / ISO 4017, Metric,
Hex Head Cap Screws Bolts, Full Thread,
Class 10.9 Steel, Plain

PART NUMBER: ME003-1015X45

UNIT MILLIMETERS

> ISSUED 2024-01-08

SHEET 1 of 1