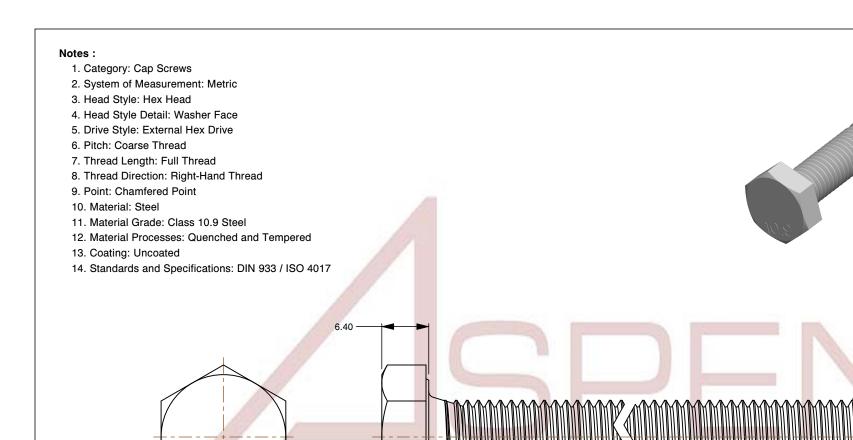

SCALE 1.941

PRODUCT NAME M10-1.5 X 60mm DIN 933 / ISO 4017, Metric, Hex Head Cap Screws Bolts, Full Thread,

Class 10.9 Steel, Plain

PART NUMBER: ME003-1015X60

UNIT MILLIMETERS

M10-1.5

Ø10.00

**ISSUED** 2024-01-08