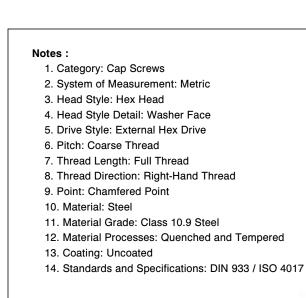

SCALE 1.941

PRODUCT NAME
M10-1.5 X 90mm DIN 933 / ISO 4017, Metric,
Hex Head Cap Screws Bolts, Full Thread,
Class 10.9 Steel, Plain

PART NUMBER: ME003-1015X90

UNIT MILLIMETERS

> ISSUED 2024-01-08

SHEET 1 of 1