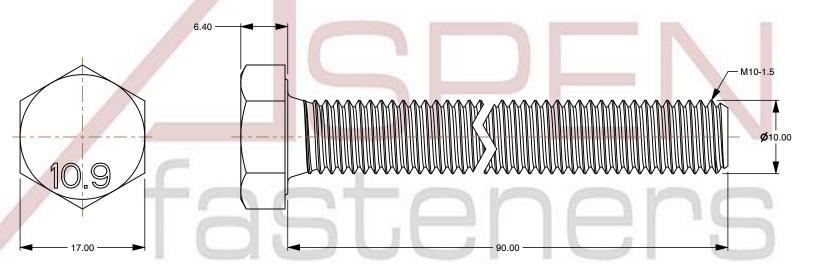

SCALE 1.941

PRODUCT NAME
M10-1.5 X 90mm DIN 933 / ISO 4017, Metric,
Hex Head Cap Screws Bolts, Full Thread,
Class 10.9 Steel, Plain

PART NUMBER: ME003-1015X90

UNIT MILLIMETERS

> ISSUED 2024-01-08

SHEET 1 of 1