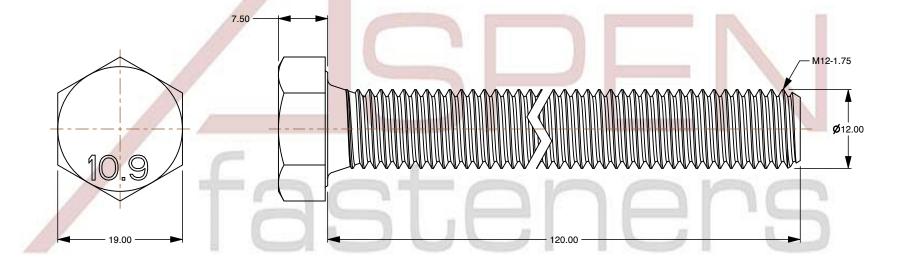

1. Category: Cap Screws

2. System of Measurement: Metric

3. Head Style: Hex Head

4. Head Style Detail: Washer Face

5. Drive Style: External Hex Drive

6. Pitch: Coarse Thread

7. Thread Length: Full Thread

8. Thread Direction: Right-Hand Thread

9. Point: Chamfered Point

10. Material: Steel

11. Material Grade: Class 10.9 Steel

12. Material Processes: Quenched and Tempered

13. Coating: Uncoated

14. Standards and Specifications: DIN 933 / ISO 4017

This file and any associated information and specifications are provided for reference and evaluation purposes only and is subject to change without notice. Aspen Fasteners Inc. makes

SCALE 1.737

PRODUCT NAME
M12-1.75 X 120mm DIN 933 / ISO 4017, Metric,
Hex Head Cap Screws Bolts, Full Thread,
Class 10.9 Steel, Plain

PART NUMBER: ME003-12175X120

UNIT MILLIMETERS

> ISSUED 2024-01-08

SHEET 1 of 1