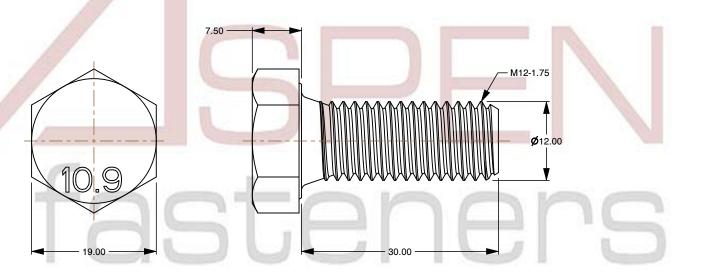

## Notes:

1. Category: Cap Screws

2. System of Measurement: Metric

3. Head Style: Hex Head

4. Head Style Detail: Washer Face

5. Drive Style: External Hex Drive

6. Pitch: Coarse Thread

7. Thread Length: Full Thread

8. Thread Direction: Right-Hand Thread

9. Point: Chamfered Point

10. Material: Steel

11. Material Grade: Class 10.9 Steel

12. Material Processes: Quenched and Tempered

13. Coating: Uncoated

14. Standards and Specifications: DIN 933 / ISO 4017

SCALE 1.737

PRODUCT NAME
M12-1.75 X 30mm DIN 933 / ISO 4017, Metric,
Hex Head Cap Screws Bolts, Full Thread,
Class 10.9 Steel, Plain

PART NUMBER: ME003-12175X30

UNIT MILLIMETERS

> ISSUED 2024-01-08

SHEET 1 of 1