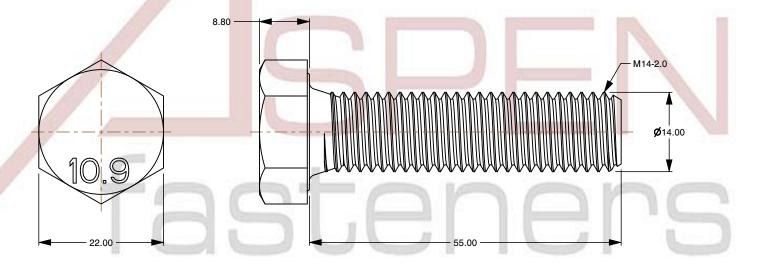

## Notes:

1. Category: Cap Screws

2. System of Measurement: Metric

3. Head Style: Hex Head

4. Head Style Detail: Washer Face

5. Drive Style: External Hex Drive

6. Pitch: Coarse Thread

7. Thread Length: Full Thread

8. Thread Direction: Right-Hand Thread

9. Point: Chamfered Point

10. Material: Steel

11. Material Grade: Class 10.9 Steel

12. Material Processes: Quenched and Tempered

13. Coating: Uncoated

14. Standards and Specifications: DIN 933 / ISO 4017

SCALE 1.500

PRODUCT NAME
M14-2.0 X 55mm DIN 933 / ISO 4017, Metric,
Hex Head Cap Screws Bolts, Full Thread,
Class 10.9 Steel, Plain

PART NUMBER: ME003-1420X55

UNIT MILLIMETERS

> ISSUED 2024-01-08

SHEET 1 of 1