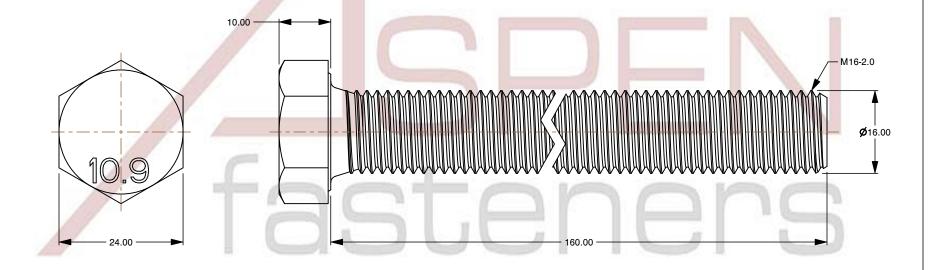

## Notes:

1. Category: Cap Screws

2. System of Measurement: Metric

3. Head Style: Hex Head

4. Head Style Detail: Washer Face

5. Drive Style: External Hex Drive

6. Pitch: Coarse Thread

7. Thread Length: Full Thread

8. Thread Direction: Right-Hand Thread

9. Point: Chamfered Point

10. Material: Steel

11. Material Grade: Class 10.9 Steel

12. Material Processes: Quenched and Tempered

13. Coating: Uncoated

14. Standards and Specifications: DIN 933 / ISO 4017

SCALE 1.368

PRODUCT NAME
M16-2.0 X 160mm DIN 933 / ISO 4017, Metric,
Hex Head Cap Screws Bolts, Full Thread,
Class 10.9 Steel, Plain

PART NUMBER: ME003-1620X160

UNIT MILLIMETERS

> ISSUED 2024-01-08

SHEET 1 of 1