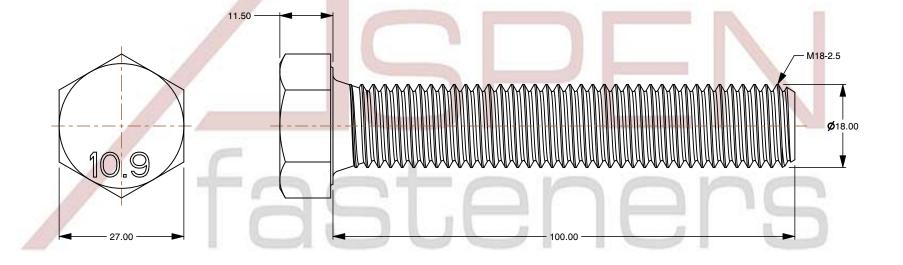

1. Category: Cap Screws

2. System of Measurement: Metric

3. Head Style: Hex Head

4. Head Style Detail: Washer Face

5. Drive Style: External Hex Drive

6. Pitch: Coarse Thread

7. Thread Length: Full Thread

8. Thread Direction: Right-Hand Thread

9. Point: Chamfered Point

10. Material: Steel

11. Material Grade: Class 10.9 Steel

12. Material Processes: Quenched and Tempered

13. Coating: Uncoated

14. Standards and Specifications: DIN 933 / ISO 4017

This file and any associated information and specifications are provided for reference and evaluation purposes only and is subject to change without notice. Aspen Fasteners Inc. makes

SCALE 1.222

PRODUCT NAME
M18-2.5 X 100mm DIN 933 / ISO 4017, Metric,
Hex Head Cap Screws Bolts, Full Thread,
Class 10.9 Steel, Plain

PART NUMBER: ME003-1825X100

UNIT MILLIMETERS

> ISSUED 2024-01-08

SHEET 1 of 1