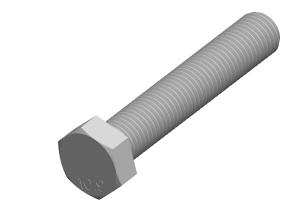

SCALE 1.100

PRODUCT NAME
M20-2.5 X 110mm DIN 933 / ISO 4017, Metric,
Hex Head Cap Screws Bolts, Full Thread,
Class 10.9 Steel, Plain

PART NUMBER: ME003-2025X110

UNIT MILLIMETERS

> ISSUED 2024-01-08

SHEET 1 of 1