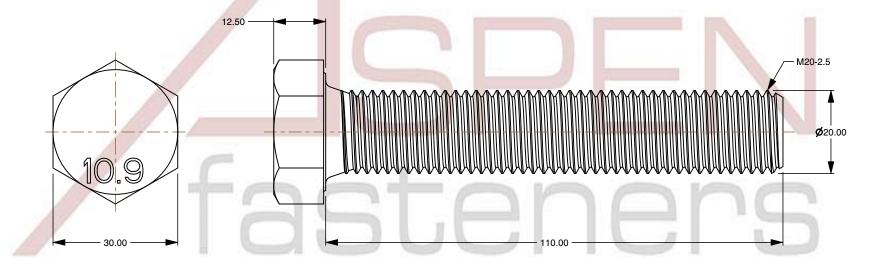

SCALE 1.100

PRODUCT NAME
M20-2.5 X 110mm DIN 933 / ISO 4017, Metric,
Hex Head Cap Screws Bolts, Full Thread,
Class 10.9 Steel, Plain

PART NUMBER: ME003-2025X110

UNIT MILLIMETERS

> ISSUED 2024-01-08

SHEET 1 of 1