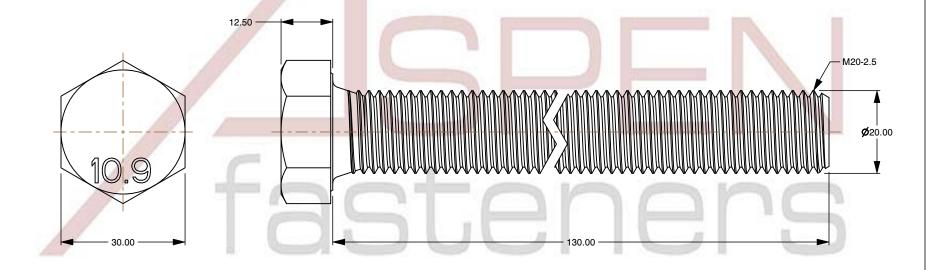

## Notes:

1. Category: Cap Screws

2. System of Measurement: Metric

3. Head Style: Hex Head

4. Head Style Detail: Washer Face

5. Drive Style: External Hex Drive

6. Pitch: Coarse Thread

7. Thread Length: Full Thread

8. Thread Direction: Right-Hand Thread

9. Point: Chamfered Point

10. Material: Steel

11. Material Grade: Class 10.9 Steel

12. Material Processes: Quenched and Tempered

13. Coating: Uncoated

14. Standards and Specifications: DIN 933 / ISO 4017

SCALE 1.094

PRODUCT NAME
M20-2.5 X 130mm DIN 933 / ISO 4017, Metric,
Hex Head Cap Screws Bolts, Full Thread,
Class 10.9 Steel, Plain

PART NUMBER: ME003-2025X130

UNIT MILLIMETERS

> ISSUED 2024-01-08

SHEET 1 of 1