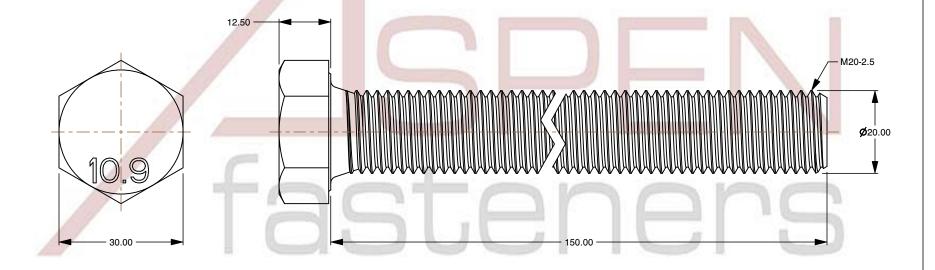

## Notes:

1. Category: Cap Screws

2. System of Measurement: Metric

3. Head Style: Hex Head

4. Head Style Detail: Washer Face

5. Drive Style: External Hex Drive

6. Pitch: Coarse Thread

7. Thread Length: Full Thread

8. Thread Direction: Right-Hand Thread

9. Point: Chamfered Point

10. Material: Steel

11. Material Grade: Class 10.9 Steel

12. Material Processes: Quenched and Tempered

13. Coating: Uncoated

14. Standards and Specifications: DIN 933 / ISO 4017

SCALE 1.094

PRODUCT NAME
M20-2.5 X 150mm DIN 933 / ISO 4017, Metric,
Hex Head Cap Screws Bolts, Full Thread,
Class 10.9 Steel, Plain

PART NUMBER: ME003-2025X150

UNIT MILLIMETERS

> ISSUED 2024-01-08

SHEET 1 of 1