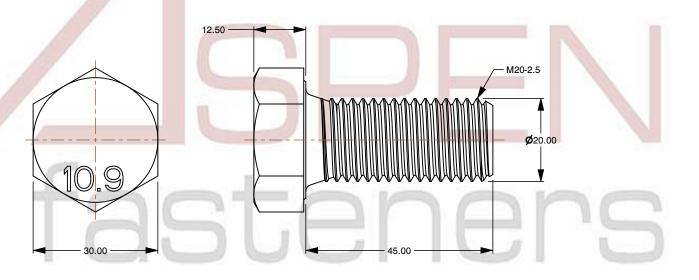

## Notes:

1. Category: Cap Screws

2. System of Measurement: Metric

3. Head Style: Hex Head

4. Head Style Detail: Washer Face

5. Drive Style: External Hex Drive

6. Pitch: Coarse Thread

7. Thread Length: Full Thread

8. Thread Direction: Right-Hand Thread

9. Point: Chamfered Point

10. Material: Steel

11. Material Grade: Class 10.9 Steel

12. Material Processes: Quenched and Tempered

13. Coating: Uncoated

14. Standards and Specifications: DIN 933 / ISO 4017

SCALE 1.100

PRODUCT NAME
M20-2.5 X 45mm DIN 933 / ISO 4017, Metric,
Hex Head Cap Screws Bolts, Full Thread,
Class 10.9 Steel, Plain

PART NUMBER: ME003-2025X45

UNIT MILLIMETERS

> ISSUED 2024-01-08

SHEET 1 of 1