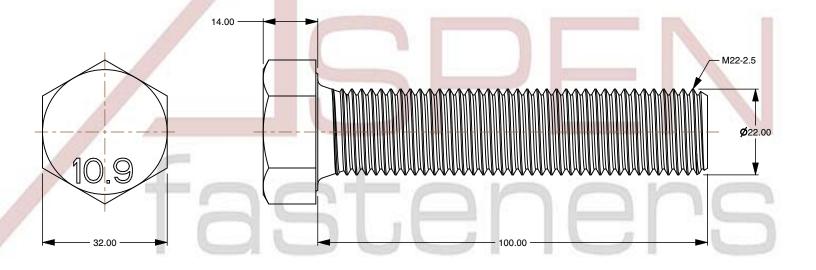

## Notes:

1. Category: Cap Screws

2. System of Measurement: Metric

3. Head Style: Hex Head

4. Head Style Detail: Washer Face

5. Drive Style: External Hex Drive

6. Pitch: Coarse Thread

7. Thread Length: Full Thread

8. Thread Direction: Right-Hand Thread

9. Point: Chamfered Point

10. Material: Steel

11. Material Grade: Class 10.9 Steel

12. Material Processes: Quenched and Tempered

13. Coating: Uncoated

14. Standards and Specifications: DIN 933 / ISO 4017

SCALE 1.031

PRODUCT NAME

M22-2.5 X 100mm DIN 933 / ISO 4017, Metric,
Hex Head Cap Screws Bolts, Full Thread,
Class 10.9 Steel, Plain

Plain ISSUED 2024-01-08

PART NUMBER: ME003-2225X100

SHEET 1 of 1

UNIT

MILLIMETERS