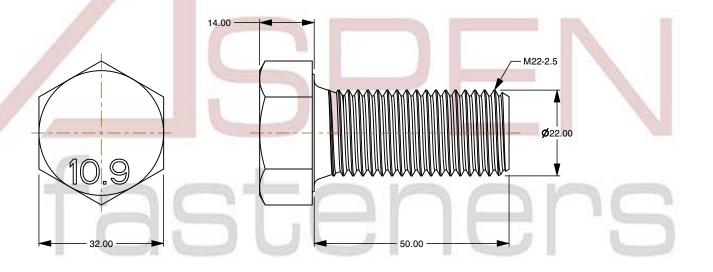

## Notes:

1. Category: Cap Screws

2. System of Measurement: Metric

3. Head Style: Hex Head

4. Head Style Detail: Washer Face

5. Drive Style: External Hex Drive

6. Pitch: Coarse Thread

7. Thread Length: Full Thread

8. Thread Direction: Right-Hand Thread

9. Point: Chamfered Point

10. Material: Steel

11. Material Grade: Class 10.9 Steel

12. Material Processes: Quenched and Tempered

13. Coating: Uncoated

14. Standards and Specifications: DIN 933 / ISO 4017

SCALE 1.031

PRODUCT NAME
M22-2.5 X 50mm DIN 933 / ISO 4017, Metric,
Hex Head Cap Screws Bolts, Full Thread,
Class 10.9 Steel, Plain

PART NUMBER: ME003-2225X50

UNIT MILLIMETERS

> ISSUED 2024-01-08

SHEET 1 of 1