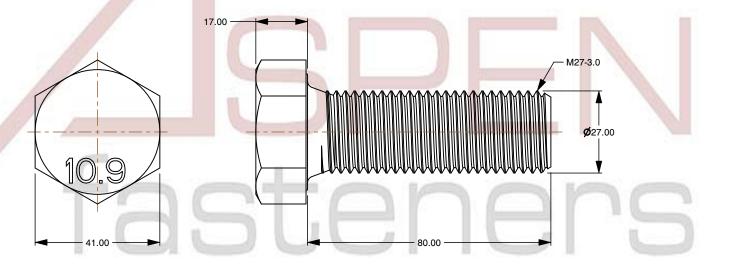

## Notes:

1. Category: Cap Screws

2. System of Measurement: Metric

3. Head Style: Hex Head

4. Head Style Detail: Washer Face

5. Drive Style: External Hex Drive

6. Pitch: Coarse Thread

7. Thread Length: Full Thread

8. Thread Direction: Right-Hand Thread

9. Point: Chamfered Point

10. Material: Steel

11. Material Grade: Class 10.9 Steel

12. Material Processes: Quenched and Tempered

13. Coating: Uncoated

14. Standards and Specifications: DIN 933 / ISO 4017

SCALE 0.805

PRODUCT NAME
M27-3.0 X 80mm DIN 933 / ISO 4017, Metric,
Hex Head Cap Screws Bolts, Full Thread,
Class 10.9 Steel, Plain

PART NUMBER: ME003-2730X80

UNIT MILLIMETERS

> ISSUED 2024-01-08

SHEET 1 of 1