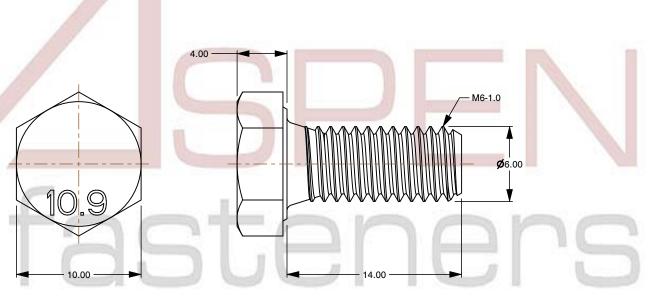

## Notes:

1. Category: Cap Screws

2. System of Measurement: Metric

3. Head Style: Hex Head

4. Head Style Detail: Washer Face

5. Drive Style: External Hex Drive

6. Pitch: Coarse Thread

7. Thread Length: Full Thread

8. Thread Direction: Right-Hand Thread

9. Point: Chamfered Point

10. Material: Steel

11. Material Grade: Class 10.9 Steel

12. Material Processes: Quenched and Tempered

13. Coating: Uncoated

14. Standards and Specifications: DIN 933 / ISO 4017

SCALE 3.300

contains may not be disclosed, or shared d party without the ritten permission of Easteners Inc.

M6-1.0 X 14mm DIN 933 / ISO 4017, Metric, Hex Head Cap Screws Bolts, Full Thread, Class 10.9 Steel, Plain

PART NUMBER: ME003-610X14

PRODUCT NAME

UNIT MILLIMETERS

> ISSUED 2024-01-08

SHEET 1 of 1