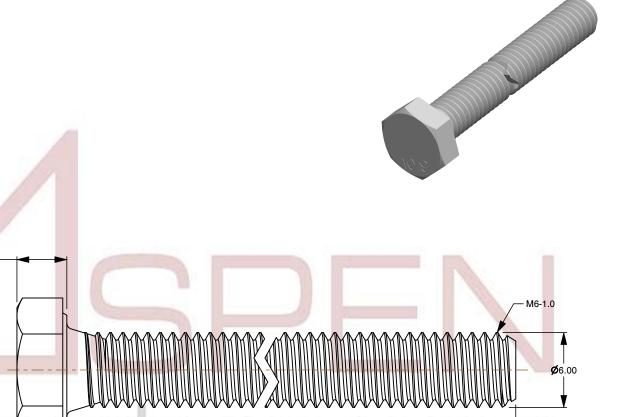

1. Category: Cap Screws

2. System of Measurement: Metric

3. Head Style: Hex Head

4. Head Style Detail: Washer Face

5. Drive Style: External Hex Drive

6. Pitch: Coarse Thread

7. Thread Length: Full Thread

8. Thread Direction: Right-Hand Thread

9. Point: Chamfered Point

10. Material: Steel

11. Material Grade: Class 10.9 Steel

12. Material Processes: Quenched and Tempered

13. Coating: Uncoated

14. Standards and Specifications: DIN 933 / ISO 4017

This file and any associated information and specifications are provided for reference and evaluation purposes only and is subject to change without notice. Aspen Fasteners Inc. makes

SCALE 3.300

PRODUCT NAME
M6-1.0 X 45mm DIN 933 / ISO 4017, Metric,
Hex Head Cap Screws Bolts, Full Thread,
Class 10.9 Steel, Plain

PART NUMBER: ME003-610X45

UNIT MILLIMETERS

> ISSUED 2024-01-08

SHEET 1 of 1