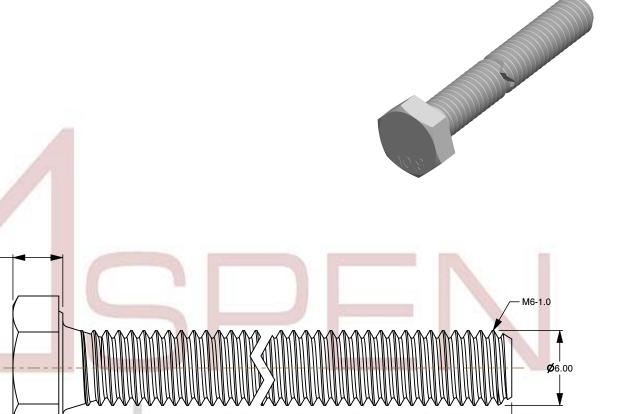

1. Category: Cap Screws

2. System of Measurement: Metric

3. Head Style: Hex Head

4. Head Style Detail: Washer Face

5. Drive Style: External Hex Drive

6. Pitch: Coarse Thread

7. Thread Length: Full Thread

8. Thread Direction: Right-Hand Thread

9. Point: Chamfered Point

10. Material: Steel

11. Material Grade: Class 10.9 Steel

12. Material Processes: Quenched and Tempered

13. Coating: Uncoated

14. Standards and Specifications: DIN 933 / ISO 4017

This file and any associated information and specifications are provided for reference and evaluation purposes only and is subject to change without notice. Aspen Fasteners Inc. makes

SCALE 3.300

PRODUCT NAME
M6-1.0 X 50mm DIN 933 / ISO 4017, Metric,
Hex Head Cap Screws Bolts, Full Thread,
Class 10.9 Steel, Plain

PART NUMBER: ME003-610X50

UNIT MILLIMETERS

> ISSUED 2024-01-08

SHEET 1 of 1