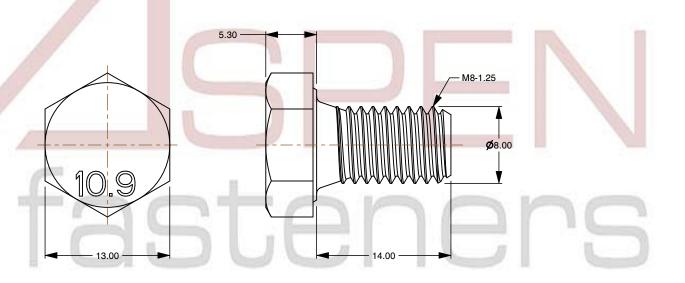

## Notes:

1. Category: Cap Screws

2. System of Measurement: Metric

3. Head Style: Hex Head

4. Head Style Detail: Washer Face

5. Drive Style: External Hex Drive

6. Pitch: Coarse Thread

7. Thread Length: Full Thread

8. Thread Direction: Right-Hand Thread

9. Point: Chamfered Point

10. Material: Steel

11. Material Grade: Class 10.9 Steel

12. Material Processes: Quenched and Tempered

13. Coating: Uncoated

14. Standards and Specifications: DIN 933 / ISO 4017

contains may not be lisclosed, or shared d party without the litten permission of Class 10.9 Steel, Plain

PRODUCT NAME

SCALE 2.538 PART NUMBER: ME003-8125X14

UNIT MILLIMETERS

> ISSUED 2024-01-08

SHEET 1 of 1