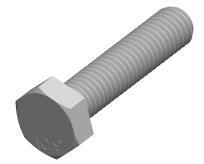

1. Category: Cap Screws

2. System of Measurement: Metric

3. Head Style: Hex Head

4. Head Style Detail: Washer Face

5. Drive Style: External Hex Drive

6. Pitch: Coarse Thread

7. Thread Length: Full Thread

8. Thread Direction: Right-Hand Thread

9. Point: Chamfered Point

10. Material: Steel

11. Material Grade: Class 10.9 Steel

12. Material Processes: Quenched and Tempered

13. Coating: Uncoated

14. Standards and Specifications: DIN 933 / ISO 4017

This file and any associated information and specifications are provided for reference and evaluation purposes only and is subject to change without notice. Aspen Fasteners Inc. makes

SCALE 2.538

PRODUCT NAME

M8-1.25 X 35mm DIN 933 / ISO 4017, Metric,
Hex Head Cap Screws Bolts, Full Thread,
Class 10.9 Steel, Plain

PART NUMBER: ME003-8125X35

UNIT MILLIMETERS

> ISSUED 2024-01-08

SHEET 1 of 1