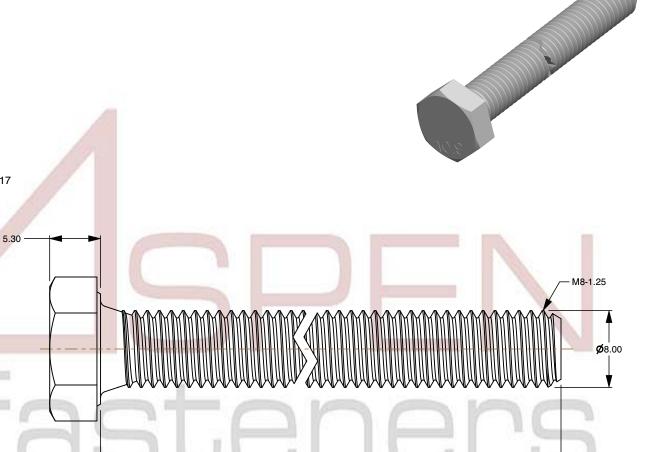

1. Category: Cap Screws

2. System of Measurement: Metric

3. Head Style: Hex Head

4. Head Style Detail: Washer Face

5. Drive Style: External Hex Drive

6. Pitch: Coarse Thread

7. Thread Length: Full Thread

8. Thread Direction: Right-Hand Thread

9. Point: Chamfered Point

10. Material: Steel

11. Material Grade: Class 10.9 Steel

12. Material Processes: Quenched and Tempered

13. Coating: Uncoated

14. Standards and Specifications: DIN 933 / ISO 4017

This file and any associated information and specifications are provided for reference and evaluation purposes only and is subject to change without notice. Aspen Fasteners Inc. makes

SCALE 2.538

PRODUCT NAME

M8-1.25 X 55mm DIN 933 / ISO 4017, Metric,
Hex Head Cap Screws Bolts, Full Thread,
Class 10.9 Steel, Plain

PART NUMBER: ME003-8125X55

UNIT MILLIMETERS

> ISSUED 2024-01-08

SHEET 1 of 1