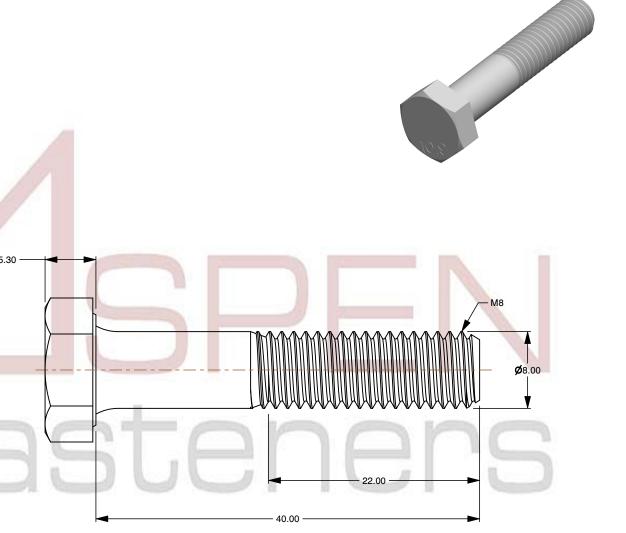

SCALE 2.538

PRODUCT NAME

M8 X 40mm DIN 931 / ISO 4014, Metric,
Hex Head Cap Screws Bolts, Part Thread,
Class 10.9 Steel, Plain

PART NUMBER: ME004-8X40

UNIT MILLIMETERS

> ISSUED 2024-01-08

SHEET 1 of 1