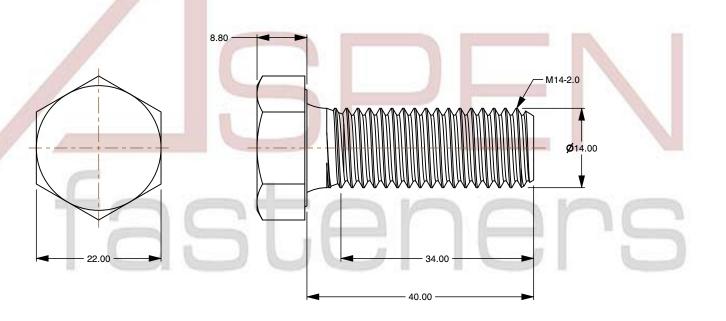

1. Category: Cap Screws

2. System of Measurement: Metric

3. Head Style: Hex Head

4. Head Style Detail: Washer Face

5. Drive Style: External Hex Drive

6. Pitch: Coarse Thread

7. Thread Length: Part Thread

8. Thread Direction: Right-Hand Thread

9. Point: Chamfered Point

10. Material: Stainless Steel

11. Material Grade: A2 Stainless Steel

12. Coating: Uncoated

13. Standards and Specifications: DIN 931 / ISO 4014

This file and any associated information and specifications are provided for reference and evaluation purposes only and is subject to change without notice. Aspen Fasteners Inc. makes

SCALE 1.500

PRODUCT NAME
M14-2.0 X 40mm DIN 931 / ISO 4014, Metric,
Hex Head Cap Screws Bolts, Part Thread,
A2 Stainless Steel

PART NUMBER: ME129-1420X40

UNIT MILLIMETERS

> ISSUED 2024-01-08

SHEET 1 of 1