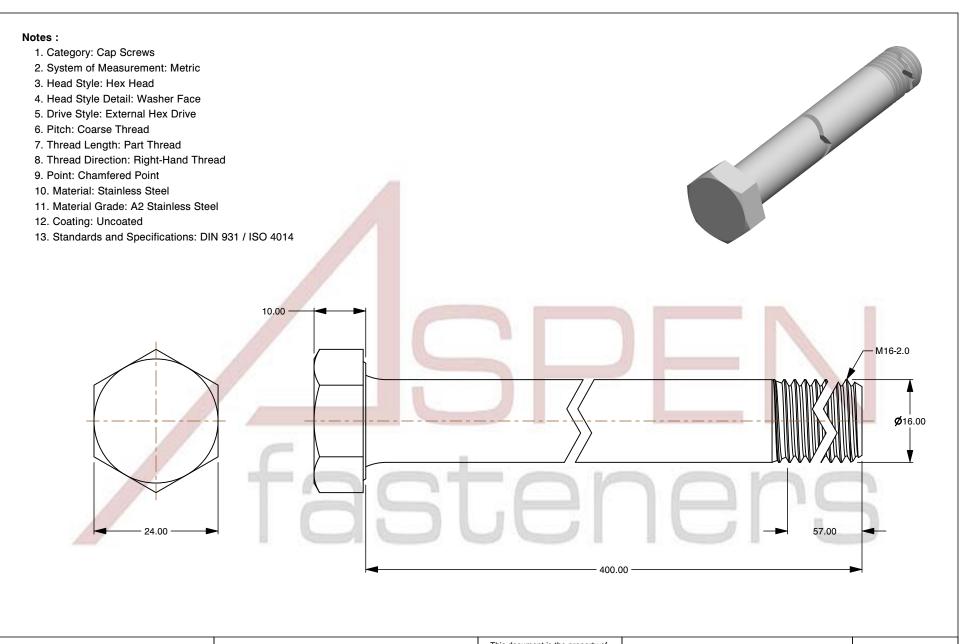

PRODUCT NAME
M16-2.0 X 400mm DIN 931 / ISO 4014, Metric,
Hex Head Cap Screws Bolts, Part Thread,
A2 Stainless Steel

ISSUED 2024-01-08

SCALE 1.368 PART NUMBER: ME129-1620X400

SHEET 1 of 1

UNIT

MILLIMETERS