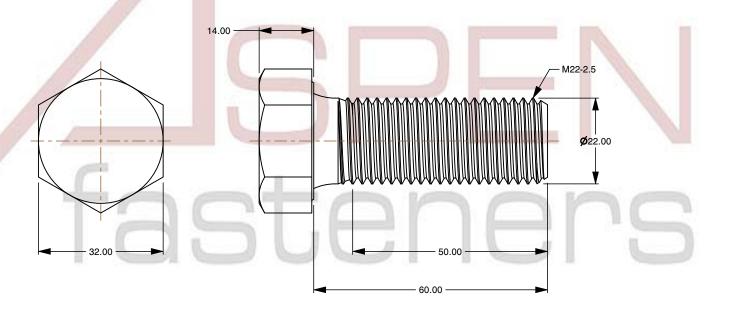

1. Category: Cap Screws

2. System of Measurement: Metric

3. Head Style: Hex Head

4. Head Style Detail: Washer Face

5. Drive Style: External Hex Drive

6. Pitch: Coarse Thread

7. Thread Length: Part Thread

8. Thread Direction: Right-Hand Thread

9. Point: Chamfered Point10. Material: Stainless Steel

11. Material Grade: A2 Stainless Steel

12. Coating: Uncoated

13. Standards and Specifications: DIN 931 / ISO 4014

This file and any associated information and specifications are provided for reference and evaluation purposes only and is subject to change without notice. Aspen Fasteners Inc. makes

SCALE 1.031

PRODUCT NAME
M22-2.5 X 60mm DIN 931 / ISO 4014, Metric,
Hex Head Cap Screws Bolts, Part Thread,
A2 Stainless Steel

PART NUMBER: ME129-2225X60

UNIT MILLIMETERS

> ISSUED 2024-01-08

SHEET 1 of 1