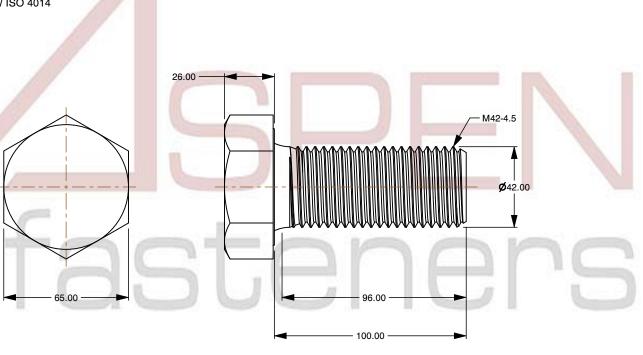

## Notes:

1. Category: Cap Screws

2. System of Measurement: Metric

3. Head Style: Hex Head

4. Head Style Detail: Washer Face

5. Drive Style: External Hex Drive

6. Pitch: Coarse Thread

7. Thread Length: Part Thread

8. Thread Direction: Right-Hand Thread

9. Point: Chamfered Point

10. Material: Stainless Steel

11. Material Grade: A2 Stainless Steel

12. Coating: Uncoated

13. Standards and Specifications: DIN 931 / ISO 4014

SCALE 0.508

PRODUCT NAME
M42-4.5 X 100mm DIN 931 / ISO 4014, Metric,
Hex Head Cap Screws Bolts, Part Thread,
A2 Stainless Steel

PART NUMBER: ME129-4245X100

UNIT MILLIMETERS

> ISSUED 2024-01-08

SHEET 1 of 1