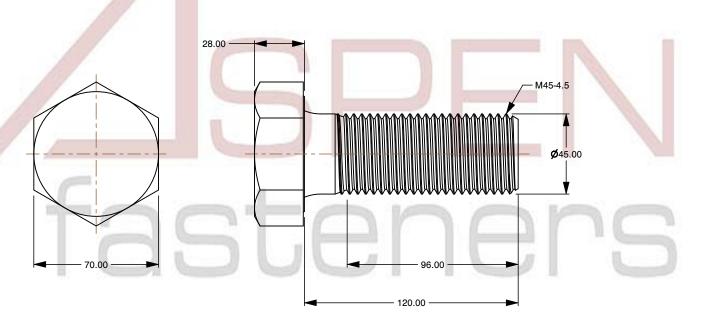

SCALE 0.471

PRODUCT NAME
M45-4.5 X 120mm DIN 931 / ISO 4014, Metric,
Hex Head Cap Screws Bolts, Part Thread,
A2 Stainless Steel

PART NUMBER: ME129-4545X120

UNIT MILLIMETERS

> ISSUED 2024-01-08

SHEET 1 of 1