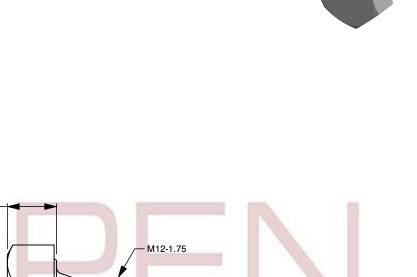

Ø12.00

This file and any associated information and specifications are provided for reference and evaluation purposes only and is subject to change without notice. Aspen Fasteners Inc. makes

no representations, warranties, or guarantees as to the appropriateness, accuracy, completeness, or suitability for any purpose of the file, information or specifications. You are solely responsible for the use of the file, information, or specifications.

SCALE 1.737

PRODUCT NAME
M12-1.75 X 12mm DIN 933 / ISO 4017, Metric,
Hex Head Cap Screws Bolts, Full Thread,
A2 Stainless Steel

PART NUMBER: ME130-12175X12

UNIT MILLIMETERS

> ISSUED 2024-01-08

SHEET 1 of 1