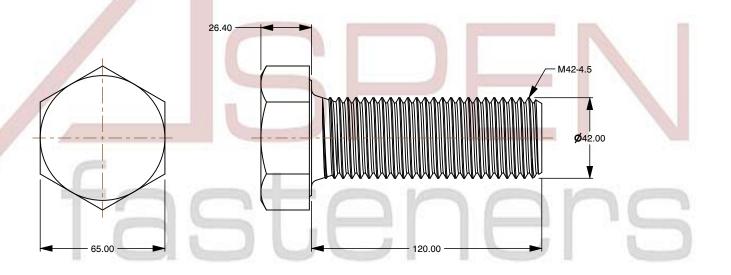

1. Category: Cap Screws

2. System of Measurement: Metric

3. Head Style: Hex Head

4. Head Style Detail: Washer Face

5. Drive Style: External Hex Drive

6. Pitch: Coarse Thread

7. Thread Length: Full Thread

8. Thread Direction: Right-Hand Thread

9. Point: Chamfered Point

10. Material: Stainless Steel

11. Material Grade: A2 Stainless Steel

12. Coating: Uncoated

13. Standards and Specifications: DIN 933 / ISO 4017

This file and any associated information and specifications are provided for reference and evaluation purposes only and is subject to change without notice. Aspen Fasteners Inc. makes

SCALE 0.508

PRODUCT NAME
M42-4.5 X 120mm DIN 933 / ISO 4017, Metric,
Hex Head Cap Screws Bolts, Full Thread,
A2 Stainless Steel

PART NUMBER: ME130-4245X120

UNIT MILLIMETERS

> ISSUED 2024-01-08

SHEET 1 of 1