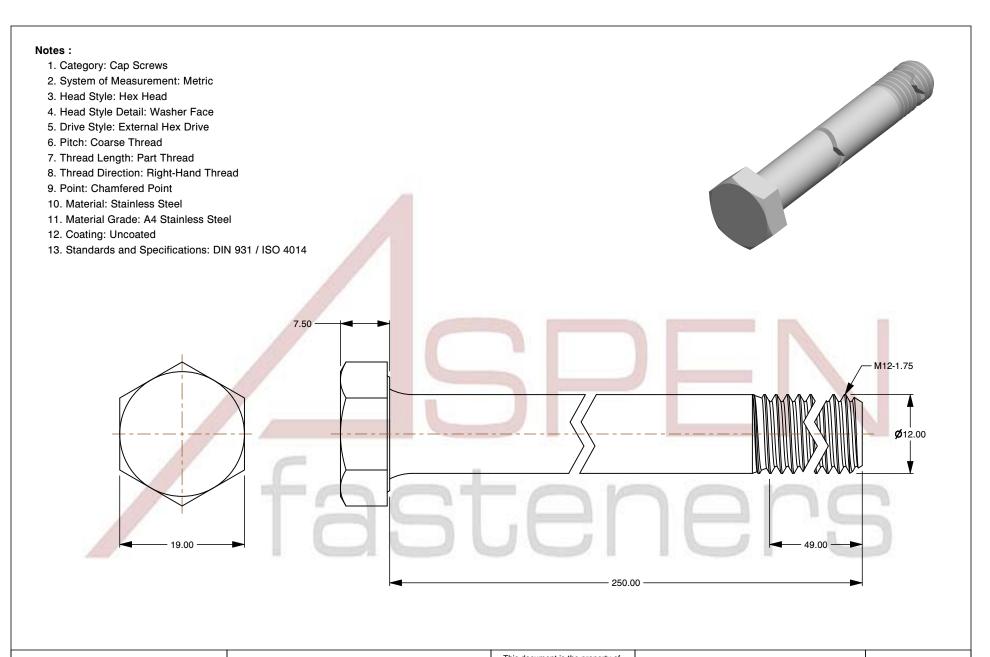

PRODUCT NAME
M12-1.75 X 250mm DIN 931 / ISO 4014, Metric,
Hex Head Cap Screws Bolts, Part Thread,
A4 Stainless Steel

tainless Steel ISSUED 2024-01-08

SCALE 1.737 PART NUMBER: ME167-12175X250

SHEET 1 of 1