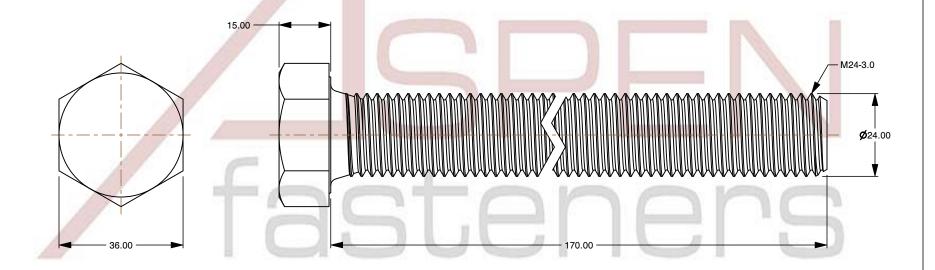

SCALE 0.912

PRODUCT NAME
M24-3.0 X 170mm DIN 933 / ISO 4017, Metric,
Hex Head Cap Screws Bolts, Full Thread,
A4-80 Stainless Steel

PART NUMBER: ME501-2430X170

UNIT MILLIMETERS

> ISSUED 2024-01-08

SHEET 1 of 1