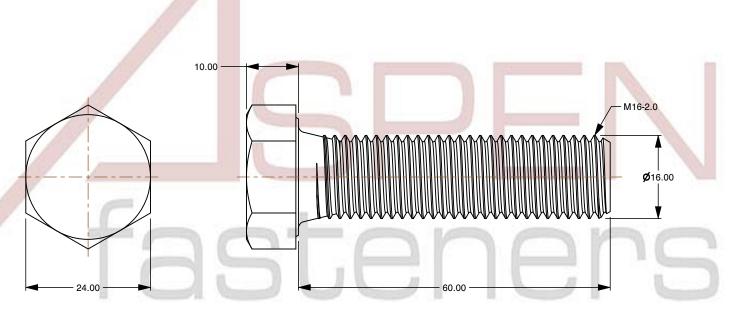

SCALE 1.375

PRODUCT NAME
M16-2.0 X 60mm ISO 4017, Metric,
Hex Head Cap Screws Bolts, Full Thread,
A4 Stainless Steel

PART NUMBER: ME502-1620X60

UNIT MILLIMETERS

> ISSUED 2024-01-08

SHEET 1 of 1