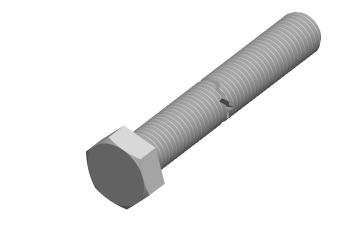

SCALE 1.094

PRODUCT NAME
M20-2.5 X 160mm ISO 4017, Metric,
Hex Head Cap Screws Bolts, Full Thread,
A4 Stainless Steel

PART NUMBER: ME502-2025X160

UNIT MILLIMETERS

> ISSUED 2024-01-08

SHEET 1 of 1