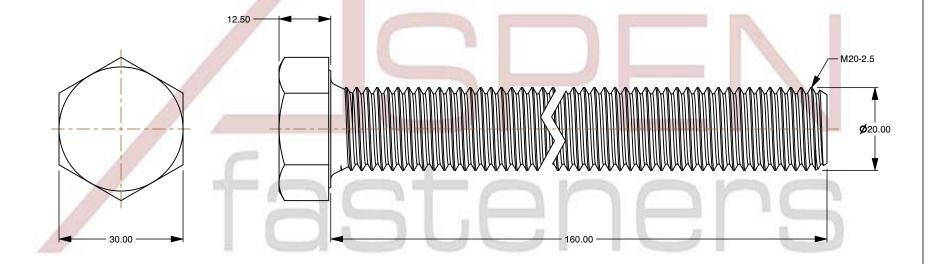

SCALE 1.094

PRODUCT NAME
M20-2.5 X 160mm ISO 4017, Metric,
Hex Head Cap Screws Bolts, Full Thread,
A4 Stainless Steel

PART NUMBER: ME502-2025X160

UNIT MILLIMETERS

> ISSUED 2024-01-08

SHEET 1 of 1