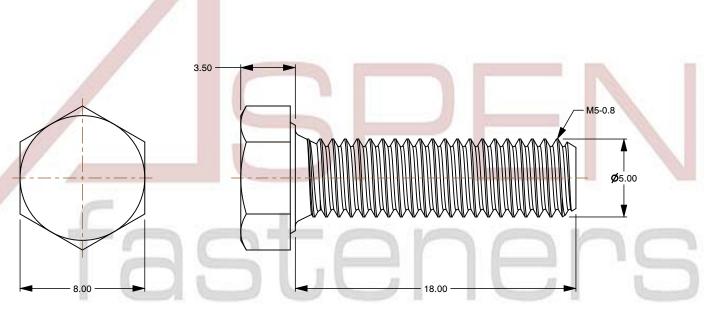

1. Category: Cap Screws

2. System of Measurement: Metric

3. Head Style: Hex Head

4. Head Style Detail: Washer Face

5. Drive Style: External Hex Drive

6. Pitch: Coarse Thread

7. Thread Length: Full Thread

8. Thread Direction: Right-Hand Thread

Point: Chamfered Point
 Material: Stainless Steel

11. Material Grade: A4 Stainless Steel

12. Coating: Uncoated

13. Standards and Specifications: ISO 4017

This file and any associated information and specifications are provided for reference and evaluation purposes only and is subject to change without notice. Aspen Fasteners Inc. makes

SCALE 4.124

PRODUCT NAME
M5-0.8 X 18mm ISO 4017, Metric,
Hex Head Cap Screws Bolts, Full Thread,
A4 Stainless Steel

PART NUMBER: ME502-508X18

UNIT MILLIMETERS

> ISSUED 2024-01-08

SHEET 1 of 1