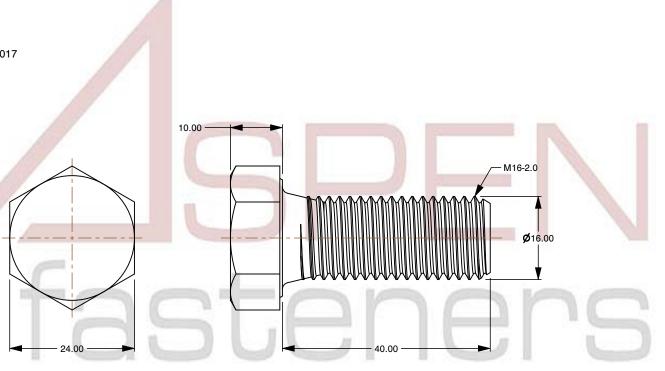

## Notes:

1. Category: Cap Screws

2. System of Measurement: Metric

3. Head Style: Hex Head

4. Head Style Detail: Washer Face

5. Drive Style: External Hex Drive

6. Pitch: Coarse Thread

7. Thread Length: Full Thread

8. Thread Direction: Right-Hand Thread

9. Point: Chamfered Point

10. Material: Stainless Steel

11. Material Grade: A2 Stainless Steel

12. Coating: Uncoated

13. Standards and Specifications: ISO 4017

This file and any associated information and specifications are provided for reference and evaluation purposes only and is subject to change without notice. Aspen Fasteners Inc. makes

SCALE 1.375

PRODUCT NAME
M16-2.0 X 40mm ISO 4017, Metric,
Hex Head Cap Screws Bolts, Full Thread,
A2 Stainless Steel

PART NUMBER: ME503-1620X40

UNIT MILLIMETERS

> ISSUED 2024-01-08

SHEET 1 of 1