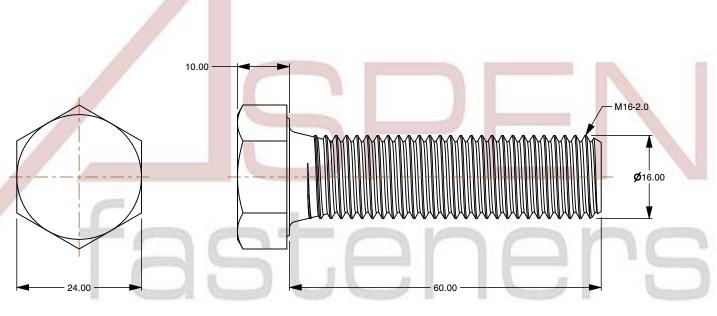

SCALE 1.375

PRODUCT NAME
M16-2.0 X 60mm ISO 4017, Metric,
Hex Head Cap Screws Bolts, Full Thread,
A2 Stainless Steel

PART NUMBER: ME503-1620X60

UNIT MILLIMETERS

> ISSUED 2024-01-08

SHEET 1 of 1