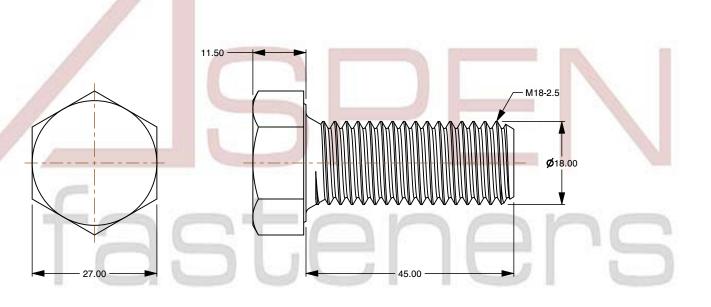

## Notes:

1. Category: Cap Screws

2. System of Measurement: Metric

3. Head Style: Hex Head

4. Head Style Detail: Washer Face

5. Drive Style: External Hex Drive

6. Pitch: Coarse Thread

7. Thread Length: Full Thread

8. Thread Direction: Right-Hand Thread

9. Point: Chamfered Point

10. Material: Stainless Steel

11. Material Grade: A2 Stainless Steel

12. Coating: Uncoated

13. Standards and Specifications: ISO 4017

This file and any associated information and specifications are provided for reference and evaluation purposes only and is subject to change without notice. Aspen Fasteners Inc. makes

SCALE 1.222

PRODUCT NAME
M18-2.5 X 45mm ISO 4017, Metric,
Hex Head Cap Screws Bolts, Full Thread,
A2 Stainless Steel

PART NUMBER: ME503-1825X45

UNIT MILLIMETERS

> ISSUED 2024-01-08

SHEET 1 of 1