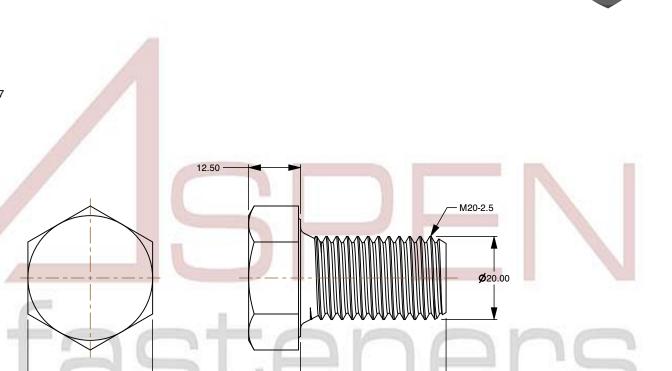

## Notes:

1. Category: Cap Screws

2. System of Measurement: Metric

3. Head Style: Hex Head

4. Head Style Detail: Washer Face

5. Drive Style: External Hex Drive

6. Pitch: Coarse Thread

7. Thread Length: Full Thread

8. Thread Direction: Right-Hand Thread

9. Point: Chamfered Point10. Material: Stainless Steel

11. Material Grade: A2 Stainless Steel

12. Coating: Uncoated

13. Standards and Specifications: ISO 4017

This file and any associated information and specifications are provided for reference and evaluation purposes only and is subject to change without notice. Aspen Fasteners Inc. makes

SCALE 1.100

PRODUCT NAME
M20-2.5 X 35mm ISO 4017, Metric,
Hex Head Cap Screws Bolts, Full Thread,
A2 Stainless Steel

PART NUMBER: ME503-2025X35

UNIT MILLIMETERS

> ISSUED 2024-01-08

SHEET 1 of 1