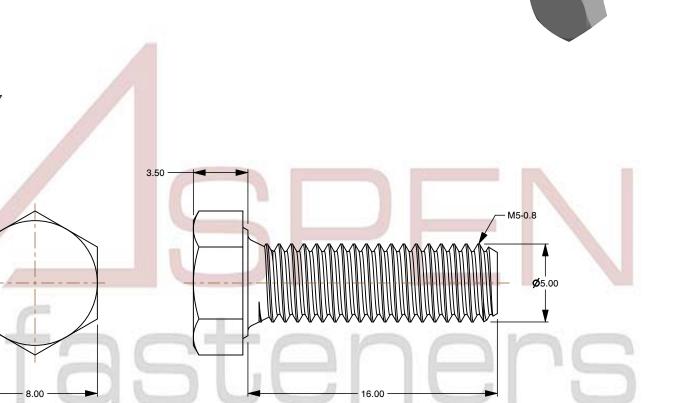

1. Category: Cap Screws

2. System of Measurement: Metric

3. Head Style: Hex Head

4. Head Style Detail: Washer Face

5. Drive Style: External Hex Drive

6. Pitch: Coarse Thread

7. Thread Length: Full Thread

8. Thread Direction: Right-Hand Thread

9. Point: Chamfered Point

10. Material: Stainless Steel

11. Material Grade: A2 Stainless Steel

12. Coating: Uncoated

13. Standards and Specifications: ISO 4017

This file and any associated information and specifications are provided for reference and evaluation purposes only and is subject to change without notice. Aspen Fasteners Inc. makes

SCALE 4.124

PRODUCT NAME
M5-0.8 X 16mm ISO 4017, Metric,
Hex Head Cap Screws Bolts, Full Thread,
A2 Stainless Steel

PART NUMBER: ME503-508X16

UNIT MILLIMETERS

> ISSUED 2024-01-08

SHEET 1 of 1