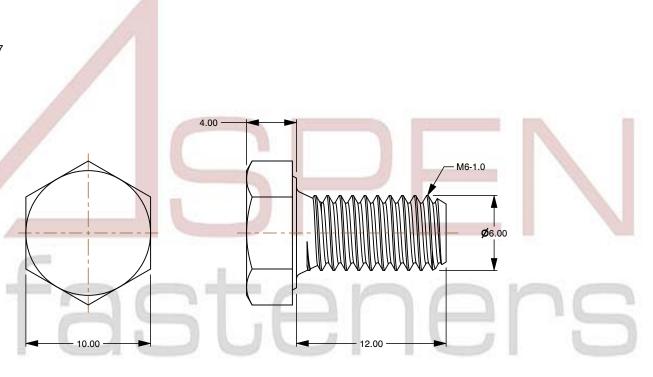

## Notes:

1. Category: Cap Screws

2. System of Measurement: Metric

3. Head Style: Hex Head

4. Head Style Detail: Washer Face

5. Drive Style: External Hex Drive

6. Pitch: Coarse Thread

7. Thread Length: Full Thread

8. Thread Direction: Right-Hand Thread

9. Point: Chamfered Point10. Material: Stainless Steel

To: Material: Otalineoo Oteor

11. Material Grade: A2 Stainless Steel

12. Coating: Uncoated

13. Standards and Specifications: ISO 4017

SCALE 3.300

PRODUCT NAME
M6-1.0 X 12mm ISO 4017, Metric,
Hex Head Cap Screws Bolts, Full Thread,
A2 Stainless Steel

PART NUMBER: ME503-610X12

UNIT MILLIMETERS

ISSUED 2024-01-08

SHEET 1 of 1