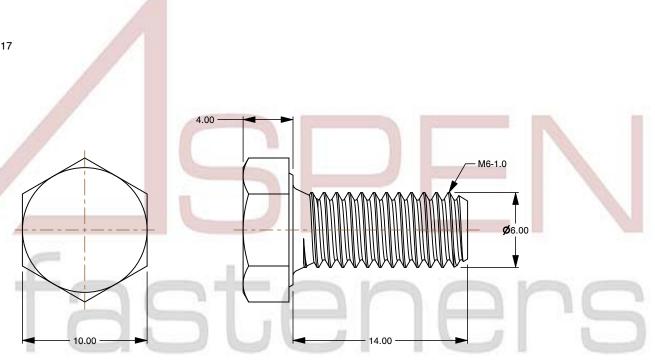

SCALE 3.300

PRODUCT NAME
M6-1.0 X 14mm ISO 4017, Metric,
Hex Head Cap Screws Bolts, Full Thread,
A2 Stainless Steel

PART NUMBER: ME503-610X14

UNIT MILLIMETERS

> ISSUED 2024-01-08

SHEET 1 of 1