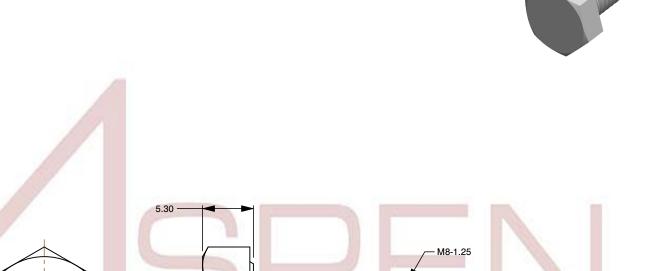

## Notes:

1. Category: Cap Screws

2. System of Measurement: Metric

3. Head Style: Hex Head

4. Head Style Detail: Washer Face

5. Drive Style: External Hex Drive

6. Pitch: Coarse Thread

7. Thread Length: Full Thread

8. Thread Direction: Right-Hand Thread

9. Point: Chamfered Point10. Material: Stainless Steel

11. Material Grade: A2 Stainless Steel

12. Coating: Uncoated

13. Standards and Specifications: ISO 4017

This file and any associated information and specifications are provided for reference and evaluation purposes only and is subject to change without notice. Aspen Fasteners Inc. makes

SCALE 2.538

PRODUCT NAME
M8-1.25 X 18mm ISO 4017, Metric,
Hex Head Cap Screws Bolts, Full Thread,
A2 Stainless Steel

Ø8.00

PART NUMBER: ME503-8125X18

UNIT MILLIMETERS

> ISSUED 2024-01-08

SHEET 1 of 1