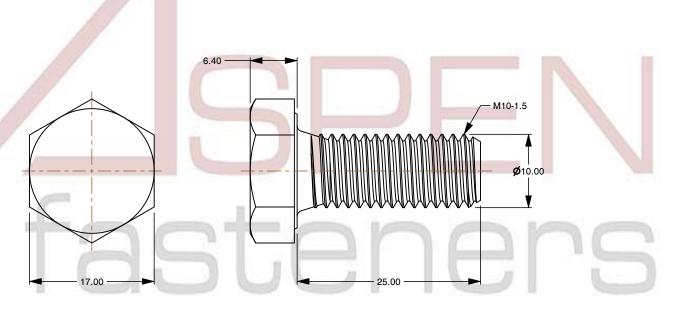

## Notes:

1. Category: Cap Screws

2. System of Measurement: Metric

3. Head Style: Hex Head

4. Head Style Detail: Washer Face

5. Drive Style: External Hex Drive

6. Pitch: Coarse Thread

7. Thread Length: Full Thread

8. Thread Direction: Right-Hand Thread

9. Point: Chamfered Point10. Material: Stainless Steel

11. Material Grade: AISI 316Ti Stainless Steel

12. Coating: Uncoated

13. Standards and Specifications: DIN 933 / ISO 4017

SCALE 1.941

PRODUCT NAME
M10-1.5 X 25mm DIN 933 / ISO 4017, Metric,
Hex Head Cap Screws Bolts, Full Thread,
AISI 316Ti Stainless Steel

PART NUMBER: ME504-1015X25

UNIT MILLIMETERS

> ISSUED 2024-01-08

SHEET 1 of 1