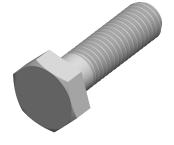

SCALE 1.941

PRODUCT NAME
M10-1.5 X 35mm DIN 931 / ISO 4014, Metric,
Hex Head Cap Screws Bolts, Part Thread,
A4-80 Stainless Steel

PART NUMBER: ME505-1015X35

UNIT MILLIMETERS

> ISSUED 2024-01-08

SHEET 1 of 1