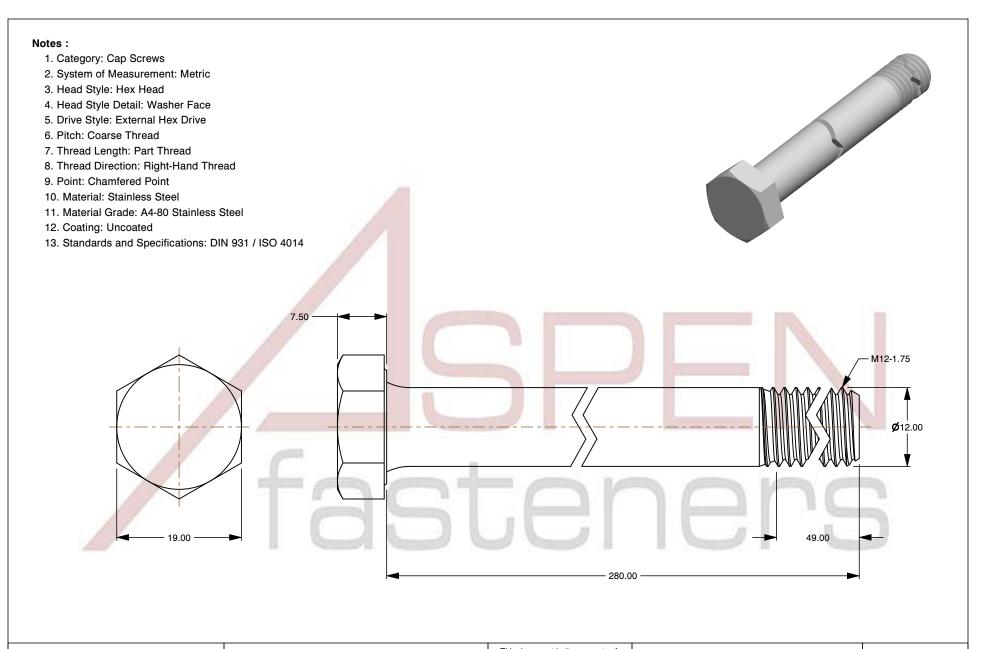

SCALE 1.737

M12-1.75 X 280mm DIN 931 / ISO 4014, Metric, Hex Head Cap Screws Bolts, Part Thread, A4-80 Stainless Steel

PRODUCT NAME

PART NUMBER: ME505-12175X280

UNIT MILLIMETERS

> ISSUED 2024-01-08

SHEET 1 of 1