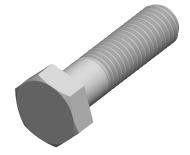

SCALE 1.737

PRODUCT NAME
M12-1.75 X 45mm DIN 931 / ISO 4014, Metric,
Hex Head Cap Screws Bolts, Part Thread,
A4-80 Stainless Steel

PART NUMBER: ME505-12175X45

UNIT MILLIMETERS

> ISSUED 2024-01-08

SHEET 1 of 1