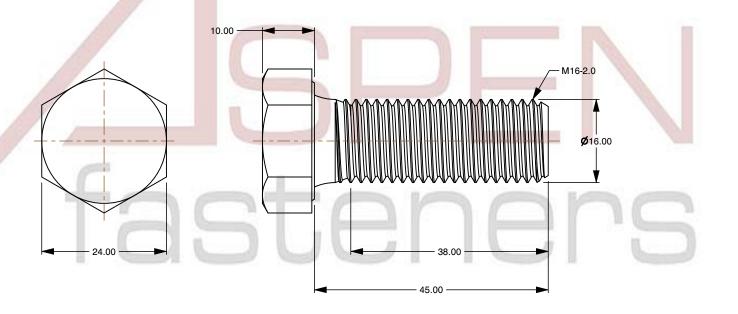

SCALE 1.375

M16-2.0 X 45mm DIN 931 / ISO 4014, Metric, red lee of A4-80 Stainless Steel

PART NUMBER: ME505-1620X45

PRODUCT NAME

UNIT MILLIMETERS

ISSUED 2024-01-08

SHEET 1 of 1