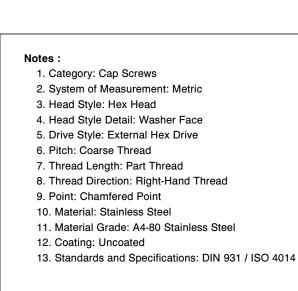

SCALE 1.375

M16-2.0 X 45mm DIN 931 / ISO 4014, Metric, red lee of A4-80 Stainless Steel

PART NUMBER: ME505-1620X45

PRODUCT NAME

UNIT MILLIMETERS

ISSUED 2024-01-08

SHEET 1 of 1