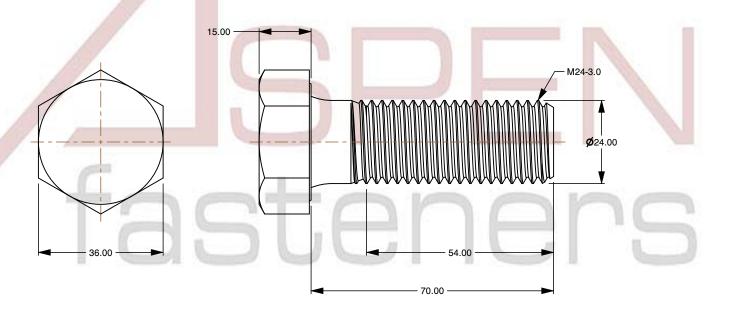

1. Category: Cap Screws

2. System of Measurement: Metric

3. Head Style: Hex Head

4. Head Style Detail: Washer Face

5. Drive Style: External Hex Drive

6. Pitch: Coarse Thread

7. Thread Length: Part Thread

8. Thread Direction: Right-Hand Thread

9. Point: Chamfered Point

10. Material: Stainless Steel

11. Material Grade: A4-80 Stainless Steel

12. Coating: Uncoated

13. Standards and Specifications: DIN 931 / ISO 4014

This file and any associated information and specifications are provided for reference and evaluation purposes only and is subject to change without notice. Aspen Fasteners Inc. makes

SCALE 0.917

PRODUCT NAME
M24-3.0 X 70mm DIN 931 / ISO 4014, Metric,
Hex Head Cap Screws Bolts, Part Thread,
A4-80 Stainless Steel

PART NUMBER: ME505-2430X70

UNIT MILLIMETERS

ISSUED 2024-01-08

SHEET 1 of 1