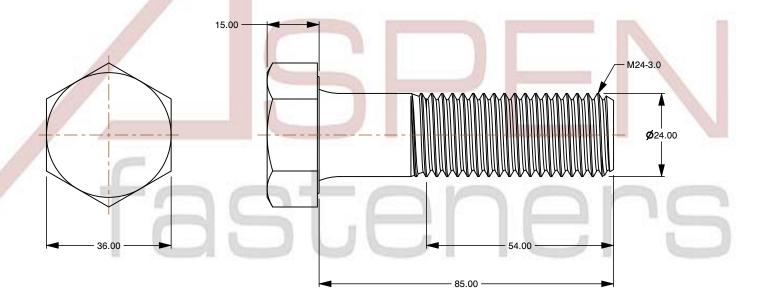

SCALE 0.917

PRODUCT NAME
M24-3.0 X 85mm DIN 931 / ISO 4014, Metric,
Hex Head Cap Screws Bolts, Part Thread,
A4-80 Stainless Steel

PART NUMBER: ME505-2430X85

UNIT MILLIMETERS

> ISSUED 2024-01-08

SHEET 1 of 1